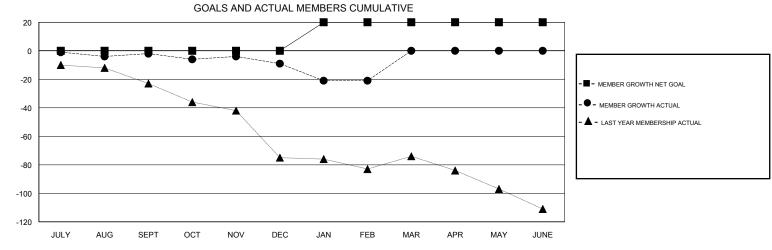

## MONTHLY MEMBERSHIP PROGRESS REPORT

District 1 H

Results as of: 02/28/2019

| DROPPED CLUBS: 0  DROPPED MEMBERS |    | 20 CLUBS OF 40 ADDED 1 OR MORE<br>NEW MEMBERS | GENDER DISTRIBUTION  MALE 791 (77.17%)  FEMALE 234 (22.83%)  Women Percentage Fiscal Year Goal: 5% |     |
|-----------------------------------|----|-----------------------------------------------|----------------------------------------------------------------------------------------------------|-----|
| DECEASED                          | 10 | CLICK HERE FOR CUMULATIVE                     | TOTAL FAMILY UNIT MEMBERS                                                                          | 134 |
| CLUB CANCELLED                    | 0  | MEMBERSHIP DATA                               |                                                                                                    | 00  |
| OTHER                             | 50 |                                               | FAMILY MEMBERS PAYING HALF DUES                                                                    | 69  |
| TOTAL                             | 60 |                                               |                                                                                                    |     |