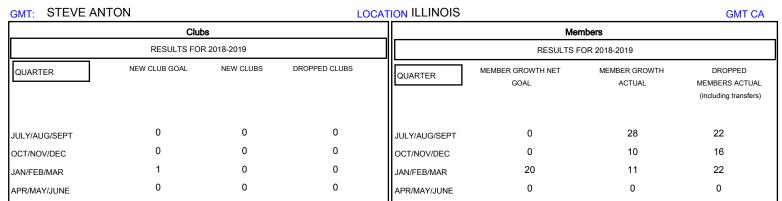

## MONTHLY MEMBERSHIP PROGRESS REPORT

District 1 H

Results as of: 02/28/2019

| DROPPED CLUBS: 0  DROPPED MEMBERS |    | 20 CLUBS OF 40 ADDED 1 OR MORE<br>NEW MEMBERS | GENDER DISTRIBUTION  MALE 791 (77.17%)  FEMALE 234 (22.83%)  Women Percentage Fiscal Year Goal: 5% |     |
|-----------------------------------|----|-----------------------------------------------|----------------------------------------------------------------------------------------------------|-----|
| DECEASED                          | 10 | CLICK HERE FOR CUMULATIVE                     | TOTAL FAMILY UNIT MEMBERS                                                                          | 134 |
| CLUB CANCELLED                    | 0  | MEMBERSHIP DATA                               |                                                                                                    | 00  |
| OTHER                             | 50 |                                               | FAMILY MEMBERS PAYING HALF DUES                                                                    | 69  |
| TOTAL                             | 60 |                                               |                                                                                                    |     |